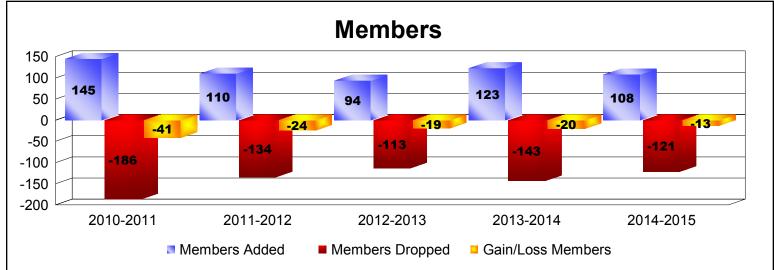

District 20 S

As of June 2015 Cumulative

| Year      | New<br>Clubs | Dropped<br>Clubs | Gain/<br>Loss<br>Clubs | New<br>Members | Charter<br>Members | Reinstate<br>Members | Transfer<br>Members | Total<br>Member<br>Added | Total<br>Members<br>Dropped | Gain/<br>Loss<br>Members |
|-----------|--------------|------------------|------------------------|----------------|--------------------|----------------------|---------------------|--------------------------|-----------------------------|--------------------------|
| 2010-2011 | 0            | -1               | -1                     | 98             | 0                  | 32                   | 15                  | 145                      | -186                        | -41                      |
| 2011-2012 | 0            | -1               | -1                     | 101            | 0                  | 7                    | 2                   | 110                      | -134                        | -24                      |
| 2012-2013 | 0            | 0                | 0                      | 88             | 0                  | 2                    | 4                   | 94                       | -113                        | -19                      |
| 2013-2014 | 0            | -1               | -1                     | 115            | 0                  | 8                    | 0                   | 123                      | -143                        | -20                      |
| 2014-2015 | 0            | 0                | 0                      | 100            | 1                  | 6                    | 1                   | 108                      | -121                        | -13                      |
| Average   | 0            | -1               | -1                     | 100            | 0                  | 11                   | 4                   | 116                      | -139                        | -23                      |