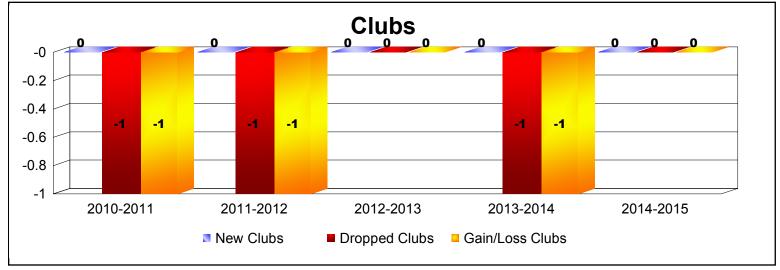

District 20 S

As of June 2015 Cumulative

| Year      | New<br>Clubs | Dropped<br>Clubs | Gain/<br>Loss<br>Clubs | New<br>Members | Charter<br>Members | Reinstate<br>Members | Transfer<br>Members | Total<br>Member<br>Added | Total<br>Members<br>Dropped | Gain/<br>Loss<br>Members |
|-----------|--------------|------------------|------------------------|----------------|--------------------|----------------------|---------------------|--------------------------|-----------------------------|--------------------------|
| 2010-2011 | 0            | -1               | -1                     | 98             | 0                  | 32                   | 15                  | 145                      | -186                        | -41                      |
| 2011-2012 | 0            | -1               | -1                     | 101            | 0                  | 7                    | 2                   | 110                      | -134                        | -24                      |
| 2012-2013 | 0            | 0                | 0                      | 88             | 0                  | 2                    | 4                   | 94                       | -113                        | -19                      |
| 2013-2014 | 0            | -1               | -1                     | 115            | 0                  | 8                    | 0                   | 123                      | -143                        | -20                      |
| 2014-2015 | 0            | 0                | 0                      | 100            | 1                  | 6                    | 1                   | 108                      | -121                        | -13                      |
| Average   | 0            | -1               | -1                     | 100            | 0                  | 11                   | 4                   | 116                      | -139                        | -23                      |